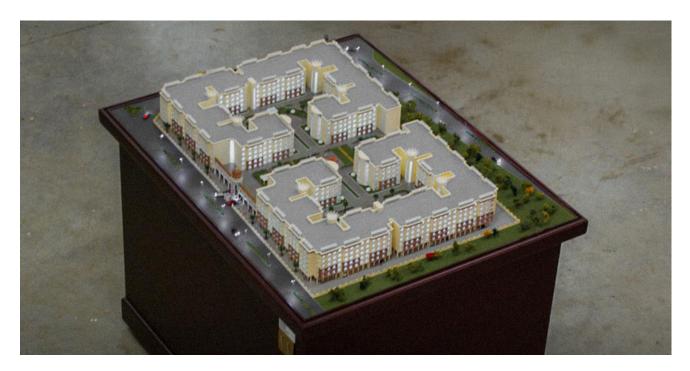

#### ARCHITETCURAL CONTOUR SITE MODEL

AL BAYT STADIUM, QATAR

WORLD ISLAND

PORTA REEF