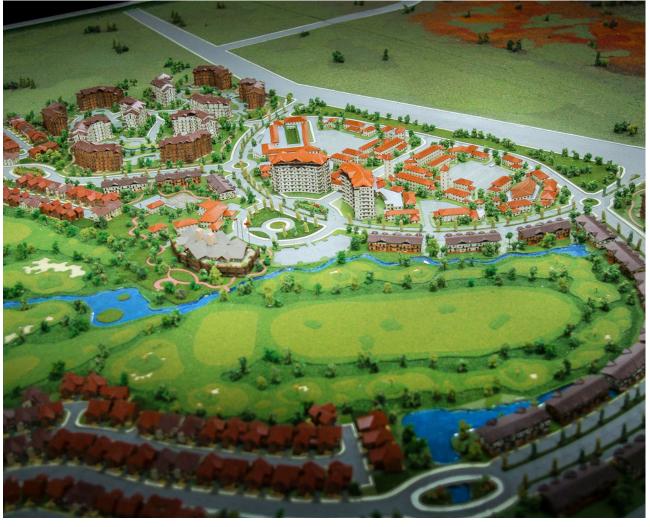

#### ARCHITETCURAL CONTOUR SITE MODEL

AL BAYT STADIUM, QATAR

WORLD ISLAND

PORTA REEF