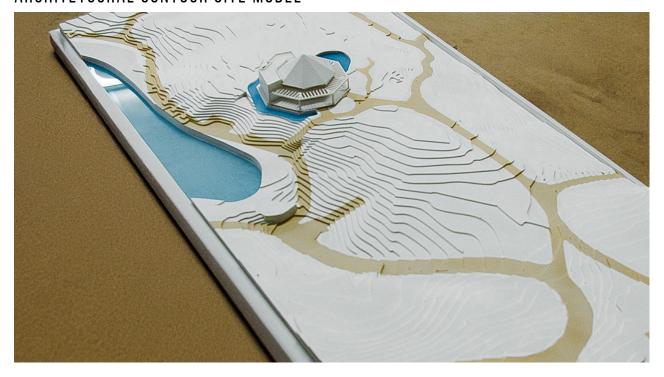

#### ARCHITETCURAL CONTOUR SITE MODEL

AL BAYT STADIUM, QATAR

WORLD ISLAND

PORTA REEF