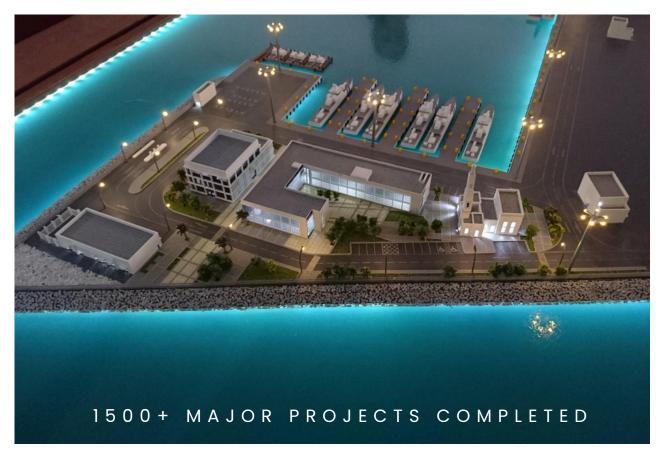

#### ARCHITETCURAL CONTOUR SITE MODEL

AL BAYT STADIUM, QATAR

WORLD ISLAND

PORTA REEF