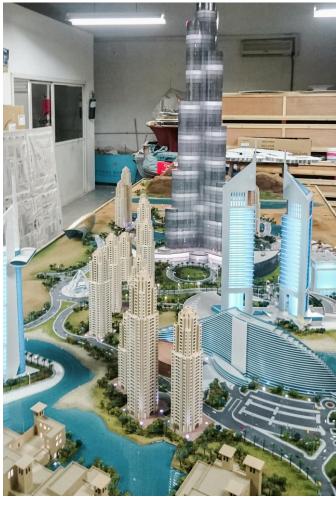

#### ARCHITETCURAL CONTOUR SITE MODEL

AL BAYT STADIUM, QATAR

WORLD ISLAND

PORTA REEF